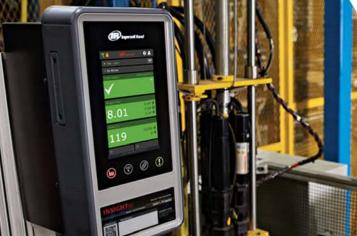

### SIMPLE. FLEXIBLE. CAPABLE.

STANLEY

15.31 0

15.38 0

15.33 0

When trying to achieve simple manufacturing goals in a complex manufacturing world, taking control of and understanding the fastening process doesn't have to be complicated. Ingersoll Rand offers a variety of intuitive fastening technologies that allow for consistent precision, reliable feedback, and controllability for any data driven assembly process.

SSD Card 7-Inch Full Color Touch Screen

board & QR Code

. . . . .

Indicators

Integrated

Carrying

Handle

Stanley's line of smart fastening technology is engineered for precision and offers a variety of assembly tools and systems that include hand-held, pneumatic, cordless, and corded tools to install rivets, lock-bolts, inserts, and other fasteners. Stanley delivers improved productivity and quality with performance driven torque tool solutions for assembly.