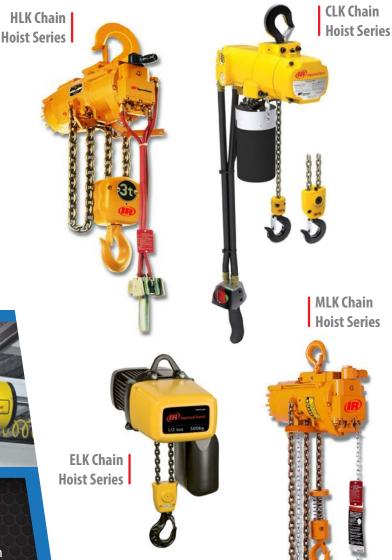

# YOUR INDUSTRIAL LIFT EQUIPMENT PROVIDER

Material handling needs differ from application to application. Ingersoll Rand offers a wide range of hoists, trolleys, beam clamps, rail systems, and balancers to meet any of your

HÝSPEC

ergonomic and material handling needs. Ingersoll Rand offers industry-leading durability, precision, and flexibility that is built to perform under the harshest industrial environments.

 Up to 200 Metric Ton Lifting Capabilities

Variable Lifting Speed

Class 1, Division 1 &

Class 1, Division 2 Options

& Durability

- Air Chain Hoists
- Electric Chain Hoists
- High Duty Cycles
  - Precision Control & Custom Solutions

Hyspeco is your Midwest industrial lift equipment solutions specialist, backed by reliable manufactures and durable technology. We provide technical support, setup, repair, and certification of all lift equipment we sell. For more information contact your local Hyspeco representative or call (800) 234-1041.